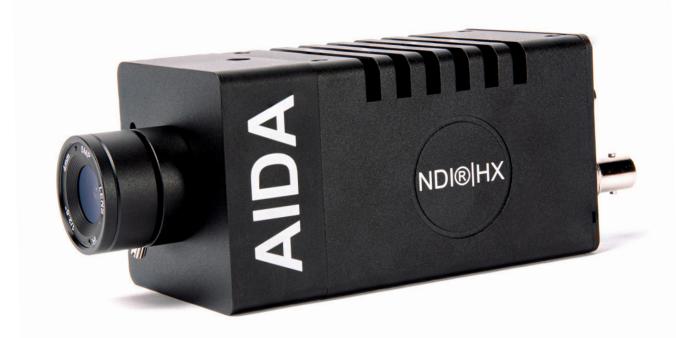

# HD3G-NDI-200

## NDI® HX and 3G-SDI Dual Streaming Power!

Leveraging the power of both SDI and NDI® HX comes the all new HD3G-NDI-200. With simultaneous outputs, spice up your established SDI workflow by bringing in AIDA's tried and trusted IP Streaming and NDI® HX for program, preview, or control!

#### **MAIN FEATURES**

- Full-HD 1/2.8" Progressive Scan CMOS sensor capable of 1080 60p NDI® HX and 3G-SDI video.
- Accessible Web UI to stream directly to social media platforms and control image parameters over IP.
- Versatile and discreet design perfect for sleek, multi-leveled image capturing in most scenarios.
- OSD breakout cable provides power or control over serial RS485 communication.
- Flawlessly relays multi-channel embedded audio via NDI® HX2
- Perfectly suited for upgrading existing 3G-SDI workflows to IP / NDI® HX capabilities.

**LENS** 

Lens C/CS Mount (Default 4mm HD Lens)

**AUDIO** 

**Input** 3.5mm TRS Stereo Audio Port

Sample Rate 16/24/32 Bits

**PHYSICAL** 

Camera Control Protocol: VISCA RS485, VISCA Over IP

Control: OSD Button or Web UI

**Operation Temp** 32°F - 104°F

**Dimension** 54mm x 54mm x 127mm /

2.125" x 2.125" x 5"

(With default 4mm Lens)

**Power** 12VDC (+9 - +15VDC)/ POE